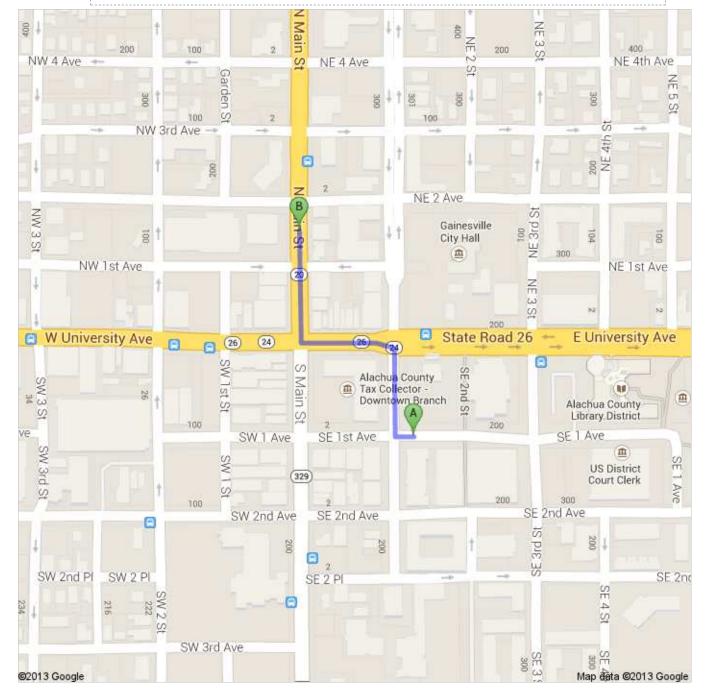

## **Directions to Wine & Cheese Gallery** 113 N Main St, Gainesville, FL 32601 **0.2 mi** – about **4 mins**

## Hampton Inn & Suites Gainesville-Downtown

101 SE 1st Ave, Gainesville, FL 32601

| •                                                                                 |                           |
|-----------------------------------------------------------------------------------|---------------------------|
| 1. Head west on SE 1 Ave/SE 1st Ave                                               | go 69 ft<br>total 69 ft   |
| 2. Turn right onto SE 1 St/SE 1st St About 1 min                                  | go 312 ft<br>total 381 ft |
| 3. Turn left onto State Road 26 W<br>About 1 min                                  | go 331 ft<br>total 0.1 mi |
| 4. Turn right onto <b>N Main St</b> Destination will be on the right About 2 mins | go 397 ft<br>total 0.2 mi |
| Wine & Cheese Gallery 113 N Main St, Gainesville, FL 32601                        |                           |