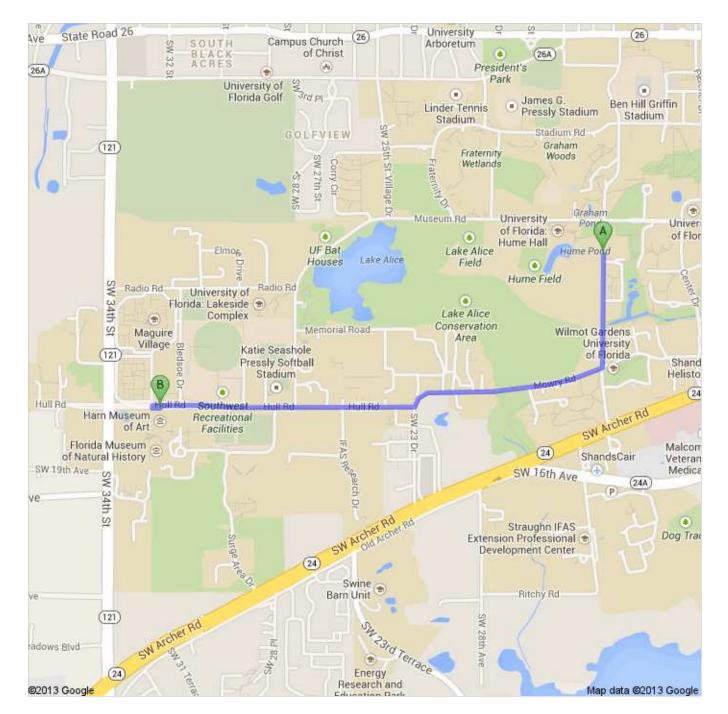

## Directions to Harn Museum of Art 3259 Hull Rd, Gainesville, FL 32607 1.6 mi – about 5 mins

1 of 2 10/17/2013 3:33 PM

## **Physics Building**

**United States** 

|   | Head south on Gale Lemerand Dr About 50 secs                                | go 0.3 mi<br>total 0.3 mi |
|---|-----------------------------------------------------------------------------|---------------------------|
| Ļ | Turn right onto <b>Mowry Rd</b> About 1 min                                 | go 0.5 mi<br>total 0.8 mi |
| 4 | Turn right onto <b>Hull Rd</b> About 2 mins                                 | go 0.7 mi<br>total 1.5 mi |
| Ð | Make a U-turn at <b>University Village</b> Destination will be on the right | go 148 ft<br>total 1.6 mi |
|   | How Missource of Aut                                                        |                           |

## **Harn Museum of Art**

3259 Hull Rd, Gainesville, FL 32607

These directions are for planning purposes only. You may find that construction projects, traffic, weather, or other events may cause conditions to differ from the map results, and you should plan your route accordingly. You must obey all signs or notices regarding your route.